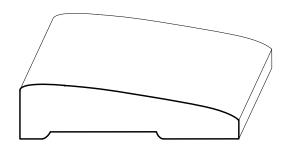

## Mid-Century Casing

1009 [3/4 x 2-1/4]

One of the core philosophies inherent to Mid-Century Modern design is balance and harmony through minimalist millwork features. As such, casing very often matched baseboards in design and size.