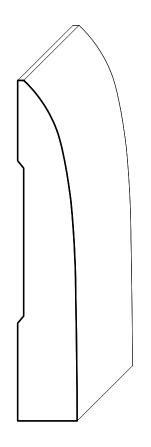

## Mid-Century Modern Baseboard

2004 [5/8 x 3-1/2]

Mid-Century Modern homes feature clean, unadorned baseboards, with gentle curves to provide a simple accent rather than an eye-catching statement.