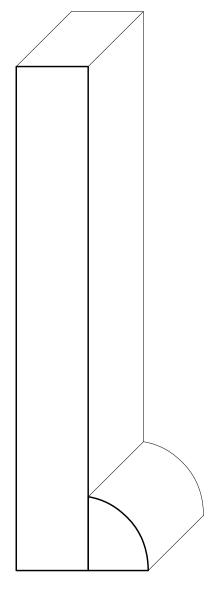

## Bungalow Baseboard

<u>S4S</u> [3/4 x 5-1/4] <u>5106</u> [1/2 x 3/4]

Baseboards in bungalow homes combine form and function to create a simple unadorned style while covering the transition line between the floor and the wall. Typically wider and simpler than other styles, bungalow baseboards help to subtly tie a room together.