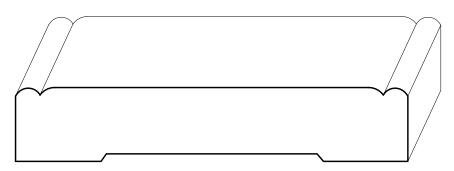

## **Bungalow Casing**

1023 [3/4 x 4]

Casing inside of Bungalow homes is intentionally wide to emphasize windows and doors. These large unembellished casings help to announce the structural features of the home with a confident, direct style.