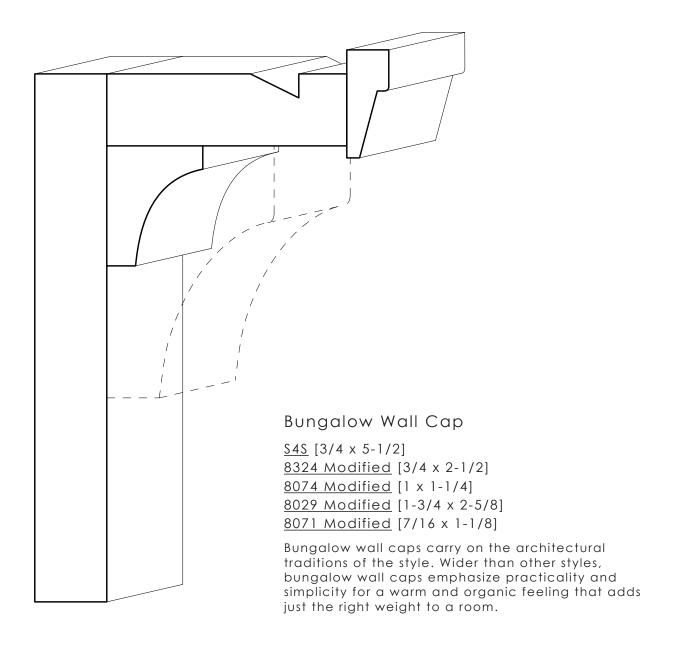

### <u>Wood Combination - Bungalow</u>

13851 STATION ROAD, MIDDLEFIELD, OHIO 44062
P. 440-834-3420 OR 1-877-708-4095 E. SALES@MOULDINGSONE.COM
HOURS: MON.-FRI. 8AM-4:30PM, SAT. 8AM-12NOON
www.mouldingsone.com