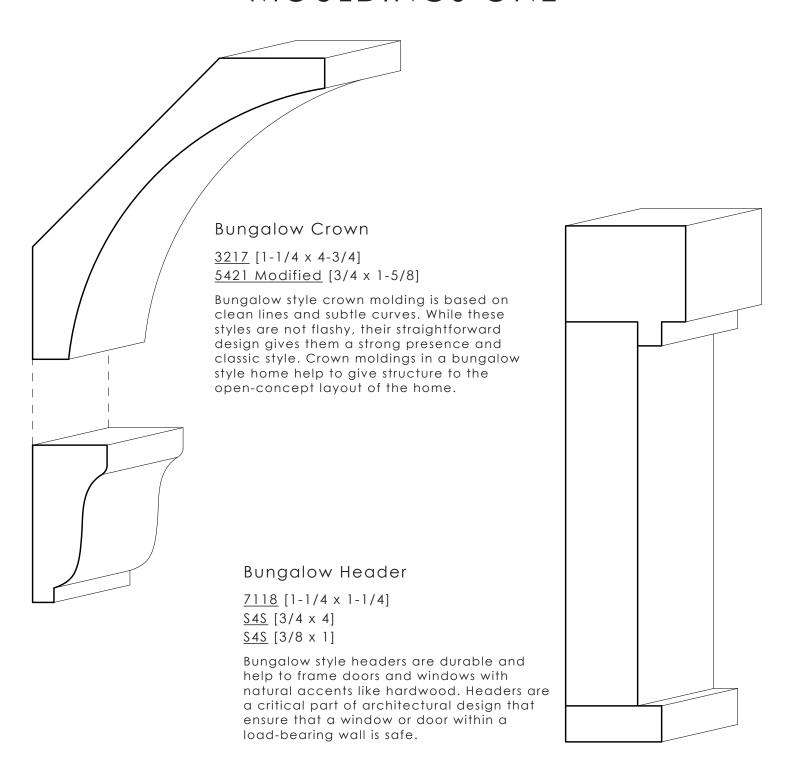

#### Bungalow Plinth Block

S4S [7/8 x 4-1/8]

Plinth blocks are used in home architecture to evoke a weighted sturdy essence from door trim and baseboards. While simple, these natural blocks add structure to spaces and help to ground transition ways within a home.