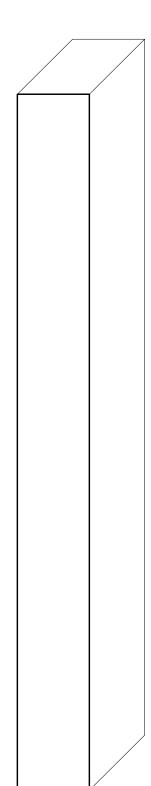

### Craftsman Crown Moulding

3113 [1-3/4 x 1-5/16]

Like other Craftsman moldings, crown profiles capture the simple, handcrafted motifs common throughout Arts & Crafts style homes. Crown molding in Craftsman homes may be as unadorned as the base molding, but simple concave shapes were also popular.