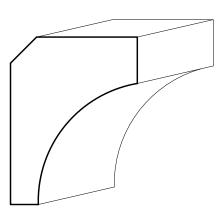

### Craftsman Casing #2

7131 [1-1/16 x 1-1/16] \$45 [3/4 x 3-1/2]

Add extra thickness to Craftsman style door and window trim by combining the above profiles. This combination of planed wood molding and backband is perfect for adding depth to complement thicker baseboards or chair rail.