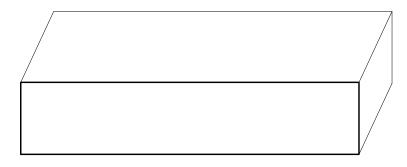

## Craftsman Baseboard Moulding

S4S [3/4 x 7-1/4]

Craftsman baseboards feature simple profiles without embellishments. The profiles above capture the look of traditional base molding typical of Craftsman style homes