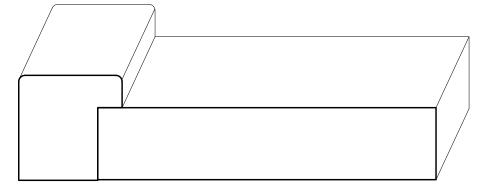

### Craftsman Casing #2

7131 [1-1/16 x 1-1/16] \$45 [3/4 x 3-1/2]

Add extra thickness to Craftsman style door and window trim by combining the above profiles. This combination of planed wood molding and backband is perfect for adding depth to complement thicker baseboards or chair rail.